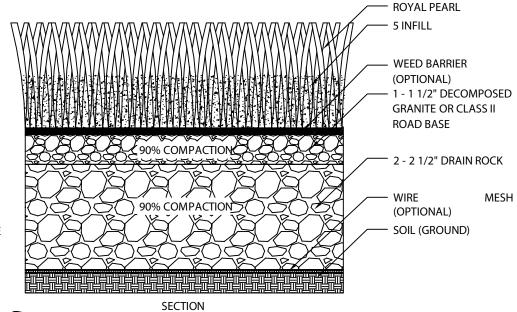

## **SPECIFICATIONS**

YARN TYPE POLYETHYLENE M SHAPE

**BLADE** 

THATCH YARN TYPE POLYPROPYLENE CURLED

AS THATCH

PILE HEIGHT 1 3/4"

TURF GAUGE 1/2"

FACE WEIGHT 65 OZ YD

BACKING WEIGHT 25 OZ YD

TOTAL WEIGHT 90 OZ YD

STITCH RATE 24/10 CM

STITCHES/M<sup>2</sup> 18960

COLOR EMERALD GREEN AND LIME

GREEN WITH BROWN AND

GREEN THATCHING

ROLL SIZE (FEET) 15' x 100'

MAXIMUM DRAIN RATE>30 INCHES PER HOUR

SEAMING
SOD STAPLES ARE
RECOMMENDED TO SEAM
THE SEAMS

SECURING TURF TO BASE BRIGHT COMMON 40D/60D NAILS OR GALVANIZED NAILS 6' APART ALONG PERIMETER SEAMS.

POWER BROOM AFTER INSTALLATION IS COMPLETE