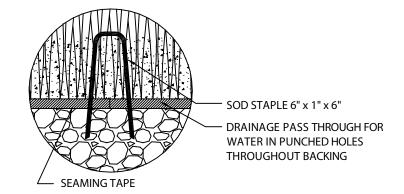

MAXIMUM DRAIN RATE>30 INCHES PER HOUR

SEAMING
SOD STAPLES ARE
RECOMMENDED TO SEAM
THE SEAMS

SECURING TURF TO BASE BRIGHT COMMON 40D/60D NAILS OR GALVANIZED NAILS 6' APART ALONG PERIMETER SEAMS.

POWER BROOM AFTER INSTALLATION IS COMPLETE

- 1. THE GRASS MUST BE INSTALLED AND SEAMED WITH ADJACENT PIECES RUNNING IN THE SAME DIRECTION. SEAMS SHOULD BE GLUED WITH SUITABLE SEAMING GLUE AND SEAMING CLOTH, OR RECOMMENDED SEAMING TECHNIQUES.
- 2. COLOR: EMERALD GREEN AND LIME GREEN WITH BROWN AND GREEN THATCHING.
- 3. INSTALLATION TO BE COMPLETED IN ACCORDANCE WITH MANUFACTURER'S SPECIFICATIONS.
- 4. DO NOT SCALE DRAWING.
- 5. THIS DRAWING IS INTENDED FOR USE BY ARCHITECTS, ENGINEERS, CONTRACTORS, CONSULTANTS AND DESIGN PROFESSIONALS FOR PLANNING PURPOSES ONLY. THIS DRAWING MAY NOT BE USED FOR CONSTRUCTION.
- 6. ALL INFORMATION CONTAINED HEREIN WAS CURRENT AT THE TIME OF DEVELOPMENT BUT MUST BE REVIEWED AND APPROVED BY THE PRODUCT MANUFACTURER TO BE CONSIDERED ACCURATE.