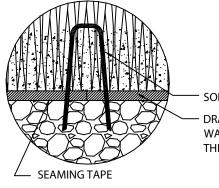

SOD STAPLE 6" x 1" x 6"

DRAINAGE PASS THROUGH FOR WATER IN PUNCHED HOLES THROUGHOUT BACKING

- 1. THE GRASS MUST BE INSTALLED AND SEAMED WITH ADJACENT PIECES RUNNING IN THE SAME DIRECTION. SEAMS SHOULD BE GLUED WITH SUITABLE SEAMING GLUE AND SEAMING CLOTH, OR RECOMMENDED SEAMING TECHNIQUES.
- 2. COLOR: EMERALD GREEN AND OLIVE GREEN WITH BROWN AND GREEN THATCHING.
- 3. INSTALLATION TO BE COMPLETED IN ACCORDANCE WITH MANUFACTURER'S SPECIFICATIONS.
- 4. DO NOT SCALE DRAWING.
- 5. THIS DRAWING IS INTENDED FOR USE BY ARCHITECTS, ENGINEERS, CONTRACTORS, CONSULTANTS AND DESIGN PROFESSIONALS FOR PLANNING PURPOSES ONLY. THIS DRAWING MAY NOT BE USED FOR CONSTRUCTION.
- 6. ALL INFORMATION CONTAINED HEREIN WAS CURRENT AT THE TIME OF DEVELOPMENT BUT MUST BE REVIEWED AND APPROVED BY THE PRODUCT MANUFACTURER TO BE CONSIDERED ACCURATE.

## **PERFORMANCE SERIES | ENGINEERED BLADES**

LUMI PEARL

5006-012

9

5 Centerpointe Drive - Suite 400 Lake Oswego, OR 97035 Confice Number: 1.888.453.5979

turfandivy.com