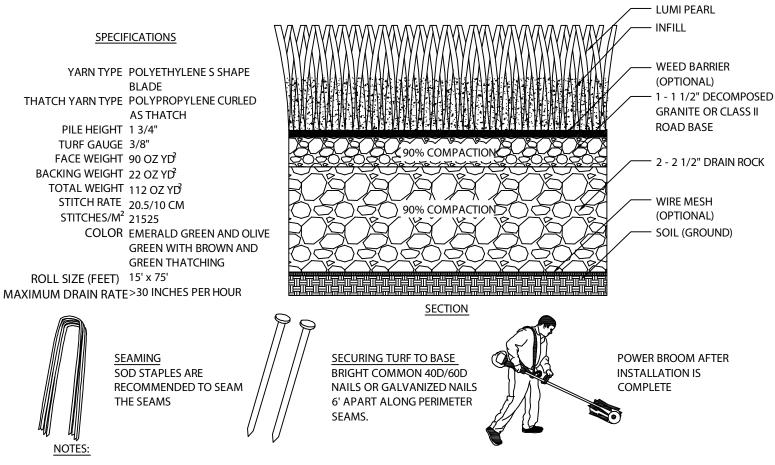

SOD STAPLE 6" x 1" x 6"

DRAINAGE PASS THROUGH FOR WATER IN PUNCHED HOLES THROUGHOUT BACKING

- 1. THE GRASS MUST BE INSTALLED AND SEAMED WITH ADJACENT PIECES RUNNING IN THE SAME DIRECTION. SEAMS SHOULD BE GLUED WITH SUITABLE SEAMING GLUE AND SEAMING CLOTH, OR RECOMMENDED SEAMING TECHNIQUES.
- 2. COLOR: EMERALD GREEN AND OLIVE GREEN WITH BROWN AND GREEN THATCHING.
- 3. INSTALLATION TO BE COMPLETED IN ACCORDANCE WITH MANUFACTURER'S SPECIFICATIONS.
- 4. DO NOT SCALE DRAWING.
- 5. THIS DRAWING IS INTENDED FOR USE BY ARCHITECTS, ENGINEERS, CONTRACTORS, CONSULTANTS AND DESIGN PROFESSIONALS FOR PLANNING PURPOSES ONLY. THIS DRAWING MAY NOT BE USED FOR CONSTRUCTION.
- 6. ALL INFORMATION CONTAINED HEREIN WAS CURRENT AT THE TIME OF DEVELOPMENT BUT MUST BE REVIEWED AND APPROVED BY THE PRODUCT MANUFACTURER TO BE CONSIDERED ACCURATE.

## **PERFORMANCE SERIES | ENGINEERED BLADES**

LUMI PEARL

5006-012

9

5 Centerpointe Drive - Suite 400 Lake Oswego, OR 97035 Confice Number: 1.888.453.5979

turfandivy.com