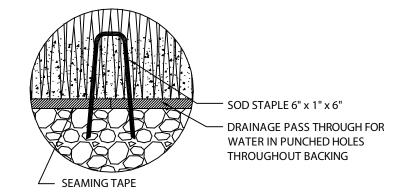

STITCHES/M<sup>2</sup> 18375

COLOR EMERALD GREEN AND OLIVE GREEN WITH BROWN AND

FIELD GREEN THATCHING

ROLL SIZE (FEET) 15' x 100'

MAXIMUM DRAIN RATE>30 INCHES PER HOUR

SEAMING
SOD STAPLES ARE
RECOMMENDED TO SEAM
THE SEAMS

SECURING TURF TO BASE BRIGHT COMMON 40D/60D NAILS OR GALVANIZED NAILS 6' APART ALONG PERIMETER SEAMS.

POWER BROOM AFTER INSTALLATION IS COMPLETE