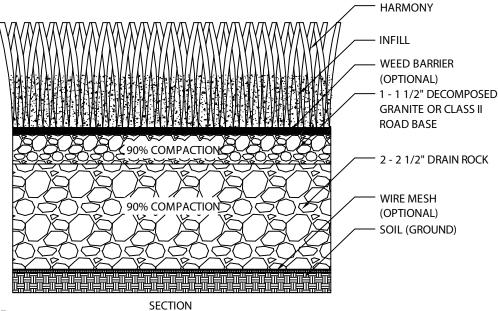

## **SPECIFICATIONS**

YARN TYPE POLYETHYLENE BLADE
THATCH YARN TYPE POLYPROPYLENE CURLED AS
THATCH

PILE HEIGHT 1 1/4"
TURF GAUGE 3/8"

FACE WEIGHT 50 OZ/YD<sup>2</sup>

BACKING WEIGHT 27 OZ/YD TOTAL WEIGHT 77 OZ/YD STITCH RATE 17.5/10 CM

STITCHES/M<sup>2</sup> 18375

COLOR EMERALD GREEN AND OLIVE GREEN WITH BROWN AND

FIELD GREEN THATCHING

ROLL SIZE (FEET) 15' x 100'

MAXIMUM DRAIN RATE>30 INCHES PER HOUR

SEAMING
SOD STAPLES ARE
RECOMMENDED TO SEAM
THE SEAMS

## NOTES:

- 1. THE GRASS MUST BE INSTALLED AND SEAMED WITH ADJACENT PIECES RUNNING IN THE SAME DIRECTION. SEAMS SHOULD BE GLUED WITH SUITABLE SEAMING GLUE AND SEAMING CLOTH, OR RECOMMENDED SEAMING TECHNIQUES.
- 2. COLOR: FIELD GREEN AND OLIVE GREEN WITH BROWN AND FIELD GREEN THATCHING.
- 3. INSTALLATION TO BE COMPLETED IN ACCORDANCE WITH MANUFACTURER'S SPECIFICATIONS.
- 4. DO NOT SCALE DRAWING.
- 5. THIS DRAWING IS INTENDED FOR USE BY ARCHITECTS, ENGINEERS, CONTRACTORS, CONSULTANTS AND DESIGN PROFESSIONALS FOR PLANNING PURPOSES ONLY. THIS DRAWING MAY NOT BE USED FOR CONSTRUCTION.
- 6. ALL INFORMATION CONTAINED HEREIN WAS CURRENT AT THE TIME OF DEVELOPMENT BUT MUST BE REVIEWED AND APPROVED BY THE PRODUCT MANUFACTURER TO BE CONSIDERED ACCURATE.