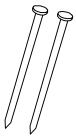

## **SECTION**

SECURING TURF TO BASE
BRIGHT COMMON 40D/60D
NAILS OR GALVANIZED NAILS
6' APART ALONG PERIMETER.

PUSH BROOM AFTER INSTALLATION IS COMPLETE.