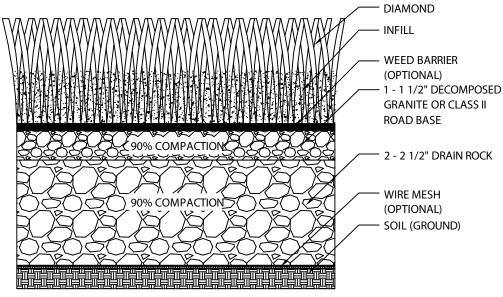

## SPECIFICATIONS:

YARN TYPE POLYPROPYLENE CURLED

BLADE

PILE HEIGHT 5/8"

TURF GAUGE 3/16"

FACE WEIGHT 44 OZ YD

BACKING WEIGHT 13 OZ YD

TOTAL WEIGHT 57 OZ YD

STITCH RATE 34/10 CM

STITCHES/M<sup>2</sup> 21420

COLOR BICOLOR

ROLL SIZE (FEET) GREEN 15' x 100'

MAXIMUM DRAIN RATE > 30 INCHES PER HOUR