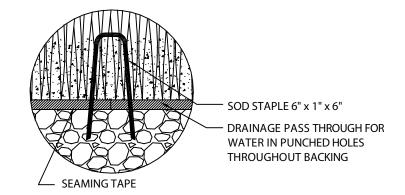

## NOTES:

- 1. THE GRASS MUST BE INSTALLED AND SEAMED WITH ADJACENT PIECES RUNNING IN THE SAME DIRECTION. SEAMS SHOULD BE GLUED WITH SUITABLE SEAMING GLUE AND SEAMING CLOTH, OR RECOMMENDED SEAMING TECHNIQUES.
- 2. COLOR: BICOLOR GREEN.
- 3. INSTALLATION TO BE COMPLETED IN ACCORDANCE WITH MANUFACTURER'S SPECIFICATIONS.
- 4. DO NOT SCALE DRAWING.
- 5. THIS DRAWING IS INTENDED FOR USE BY ARCHITECTS, ENGINEERS, CONTRACTORS, CONSULTANTS AND DESIGN PROFESSIONALS FOR PLANNING PURPOSES ONLY. THIS DRAWING MAY NOT BE USED FOR CONSTRUCTION.
- 6. ALL INFORMATION CONTAINED HEREIN WAS CURRENT AT THE TIME OF DEVELOPMENT BUT MUST BE REVIEWED AND APPROVED BY THE PRODUCT MANUFACTURER TO BE CONSIDERED ACCURATE.