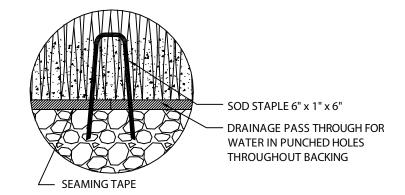

MAXIMUM DRAIN RATE>30 INCHES PER HOUR

SEAMING SOD STAPLES ARE RECOMMENDED TO SEAM THE SEAMS

SECURING TURF TO BASE BRIGHT COMMON 40D/60D NAILS OR GALVANIZED NAILS 6' APART ALONG PERIMETER SEAMS.

POWER BROOM AFTER INSTALLATION IS COMPLETE

## NOTES:

- 1. THE GRASS MUST BE INSTALLED AND SEAMED WITH ADJACENT PIECES RUNNING IN THE SAME DIRECTION. SEAMS SHOULD BE GLUED WITH SUITABLE SEAMING GLUE AND SEAMING CLOTH, OR RECOMMENDED SEAMING TECHNIQUES.
- 2. COLOR: EMERALD GREEN AND OLIVE GREEN WITH GREEN THATCHING.
- 3. INSTALLATION TO BE COMPLETED IN ACCORDANCE WITH MANUFACTURER'S SPECIFICATIONS.
- 4. DO NOT SCALE DRAWING.
- 5. THIS DRAWING IS INTENDED FOR USE BY ARCHITECTS, ENGINEERS, CONTRACTORS, CONSULTANTS AND DESIGN PROFESSIONALS FOR PLANNING PURPOSES ONLY. THIS DRAWING MAY NOT BE USED FOR CONSTRUCTION.
- 6. ALL INFORMATION CONTAINED HEREIN WAS CURRENT AT THE TIME OF DEVELOPMENT BUT MUST BE REVIEWED AND APPROVED BY THE PRODUCT MANUFACTURER TO BE CONSIDERED ACCURATE.