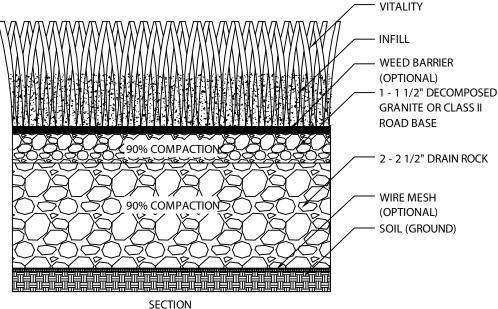

## **SPECIFICATIONS**

YARN TYPE POLYETHYLENE STEMGRASS

**BLADE** 

THATCH YARN TYPE POLYPROPYLENE CURLED AS

THATCH

PILE HEIGHT 1 1/4"

TURF GAUGE 3/8"

FACE WEIGHT 63 OZ YD

BACKING WEIGHT 29 OZ YD2

TOTAL WEIGHT 92 OZ YD

STITCH RATE 16/10 CM

STITCHES/M<sup>2</sup> 16800

COLOR EMERALD GREEN AND OLIVE

GREEN WITH GREEN

THATCHING

ROLL SIZE (FEET) 15' X 100'

MAXIMUM DRAIN RATE>30 INCHES PER HOUR

SEAMING SOD STAPLES ARE RECOMMENDED TO SEAM THE SEAMS

SECURING TURF TO BASE BRIGHT COMMON 40D/60D NAILS OR GALVANIZED NAILS 6' APART ALONG PERIMETER SEAMS.

POWER BROOM AFTER INSTALLATION IS COMPLETE