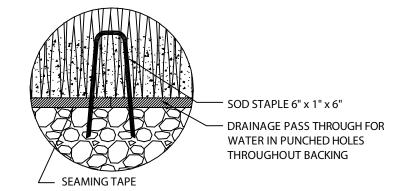

STITCHES/M<sup>2</sup> 13650

COLOR FIELD GREEN AND OLIVE

GREEN WITH BROWN AND

FIELD GREEN THATCHING

ROLL SIZE (FEET) 15' x 100'

MAXIMUM DRAIN RATE>30 INCHES PER HOUR

SEAMING
SOD STAPLES ARE
RECOMMENDED TO SEAM
THE SEAMS

SECURING TURF TO BASE BRIGHT COMMON 40D/60D NAILS OR GALVANIZED NAILS 6' APART ALONG PERIMETER SEAMS.

POWER BROOM AFTER INSTALLATION IS COMPLETE