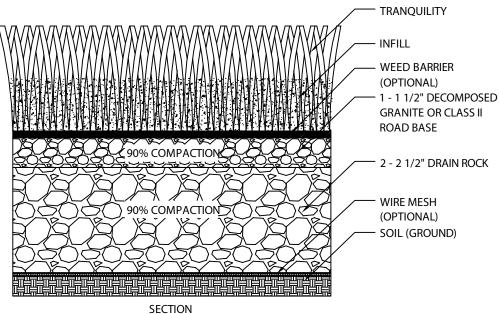

## **SPECIFICATIONS**

YARN TYPE POLYETHYLENE BLADE
THATCH YARN TYPE POLYPROPYLENE CURLED AS

THATCH

PILE HEIGHT 1.57" TURF GAUGE 3/8"

FACE WEIGHT 50 OZ YD

BACKING WEIGHT 20 OZ YD

TOTAL WEIGHT 70 OZ YD

STITCH RATE 13/10 CM

STITCHES/M<sup>2</sup> 13650

COLOR FIELD GREEN AND OLIVE

GREEN WITH BROWN AND

FIELD GREEN THATCHING

ROLL SIZE (FEET) 15' x 100'

MAXIMUM DRAIN RATE>30 INCHES PER HOUR

SEAMING
SOD STAPLES ARE
RECOMMENDED TO SEAM
THE SEAMS

## **NOTES:**

- 1. THE GRASS MUST BE INSTALLED AND SEAMED WITH ADJACENT PIECES RUNNING IN THE SAME DIRECTION. SEAMS SHOULD BE GLUED WITH SUITABLE SEAMING GLUE AND SEAMING CLOTH, OR RECOMMENDED SEAMING TECHNIQUES.
- 2. COLOR: FIELD GREEN AND OLIVE GREEN WITH BROWN AND FIELD GREEN THATCHING.
- 3. INSTALLATION TO BE COMPLETED IN ACCORDANCE WITH MANUFACTURER'S SPECIFICATIONS.
- 4. DO NOT SCALE DRAWING.
- 5. THIS DRAWING IS INTENDED FOR USE BY ARCHITECTS, ENGINEERS, CONTRACTORS, CONSULTANTS AND DESIGN PROFESSIONALS FOR PLANNING PURPOSES ONLY. THIS DRAWING MAY NOT BE USED FOR CONSTRUCTION.
- 6. ALL INFORMATION CONTAINED HEREIN WAS CURRENT AT THE TIME OF DEVELOPMENT BUT MUST BE REVIEWED AND APPROVED BY THE PRODUCT MANUFACTURER TO BE CONSIDERED ACCURATE.