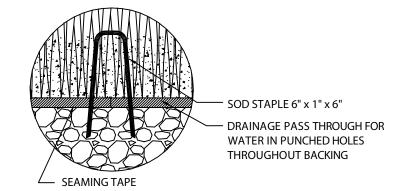

STITCHES/M<sup>2</sup> 13125

COLOR LIME GREEN, FIELD, LIGHT

BROWN AND EMERALD GREEN GREEN WITH BROWN AND FIELD

GREEN THATCHING

ROLL SIZE (FEET) 15' x 100'

MAXIMUM DRAIN RATE>30 INCHES PER HOUR

SEAMING SOD STAPLES ARE RECOMMENDED TO SEAM THE SEAMS

SECURING TURF TO BASE BRIGHT COMMON 40D/60D NAILS OR GALVANIZED NAILS 6' APART ALONG PERIMETER SEAMS.

POWER BROOM AFTER INSTALLATION IS COMPLETE