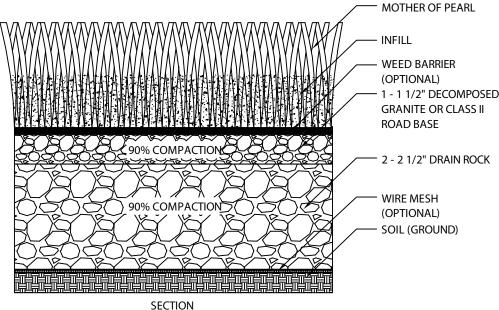

## **SPECIFICATIONS**

YARN TYPE POLYETHYLENE BLADE THATCH YARN TYPE POLYPROPYLENE CURLED AS

THATCH

PILE HEIGHT 2" TURF GAUGE 3/8"

FACE WEIGHT 80 OZ/YD2

BACKING WEIGHT 40 OZ/YD

TOTAL WEIGHT 120 OZ/YD

STITCH RATE 12.5/10 CM

STITCHES/M<sup>2</sup> 13125

COLOR LIME GREEN, FIELD, LIGHT

BROWN AND EMERALD GREEN GREEN WITH BROWN AND FIELD

GREEN THATCHING

ROLL SIZE (FEET) 15' x 100'

MAXIMUM DRAIN RATE>30 INCHES PER HOUR

SEAMING SOD STAPLES ARE RECOMMENDED TO SEAM THE SEAMS

SECURING TURF TO BASE BRIGHT COMMON 40D/60D NAILS OR GALVANIZED NAILS 6' APART ALONG PERIMETER SEAMS.

POWER BROOM AFTER INSTALLATION IS COMPLETE