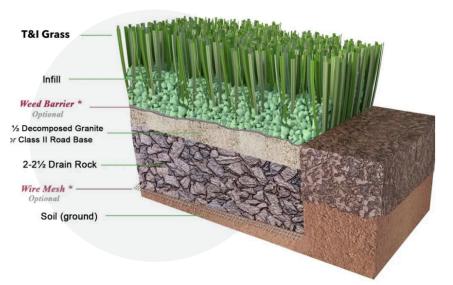

## SPECIFICATIONS

Pile Height: 1-1/4" Turf Gauge: 3/8" Face Weight: 63 oz./yd<sup>2</sup> Backing Weight: 29 oz./yd<sup>2</sup> Total Weight: 92 oz./yd<sup>2</sup> Stitch Rate: 16/10cm Stitches/M<sup>2</sup>: 16800 Material/Dtex: PE12500 + PP4000 Color: Emerald Green and Olive Green with Green Thatching Type Of Fiber: **PE Monofilament Diamond** Shaped Stemgrass and PP Curled As Thatch Infill Amount: 1.0 lb./psf. Primary Backing: Premium T&I Backing Tuft Bind: 9+ Ib/force (ASTM D1335) Blade Type: Stemgrass Blade Permeability: 62.9 inches/hr. (ASTM F1551) Melting Point: 176 °F (ASTM D2859) Grab Tear MD: >200 lb./force (ASTM D5034)

Grab Tear CMD: >200 lb./force (ASTM D5034)

PFAS

Roll Width: 15 ft

Roll Length: 100 ft

Sq. Ft. Per Roll: 1500

Total Roll Weight: 894 lbs