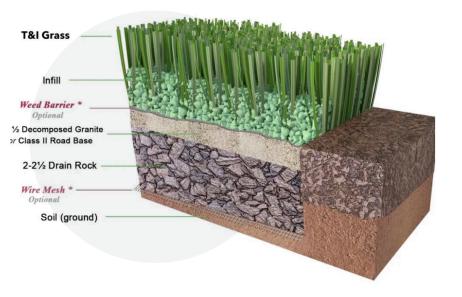

**SOLUTIONS** It makes sense.

## TRANQUILITY





## R USES

- Landscape
- Lawns
- **Playgrounds**
- **Traffic Medians**
- Pet Areas
- Commercial or Residential
- Light-Heavy Traffic



15 Year Manufacturer's Warranty 8 Year Manufacturer's High Traffic Warranty



Flo-Rite Drainage Technology



## S-SHAPE BLADE

## **SPECIFICATIONS**

Pile Height: 1-5/8"

Turf Gauge: 3/8"

Face Weight: 50 oz./yd<sup>2</sup>

Backing Weight: 27 oz./yd<sup>2</sup>

Total Weight: 77 oz./yd²

Stitch Rate: 12/10cm

Stitches/M<sup>2</sup>: 12600

Material/Dtex: PE10000 + PP4500

Color: Emerald Green and Olive Green with

**Brown and Green Thatching** 

Type Of Fiber: PE Monofilament and PP Curled

As Thatch

Infill Amount: 1.0 lb./psf.

Primary Backing: Premium T&I Backing

Tuft Bind: 13+ lb/force (ASTM D1335)

Blade Type: S-Shape Blade

Permeability: 47.2 inches/hr. (ASTM F1551)

Melting Point: 176 °F (ASTM D2859)

Grab Tear MD: >200 lb./force (ASTM D5034)

Grab Tear CMD: >200 lb./force (ASTM D5034)

Roll Width: 15 ft

Roll Length: 100 ft

Sq. Ft. Per Roll: 1500

Total Roll Weight: 822 lbs