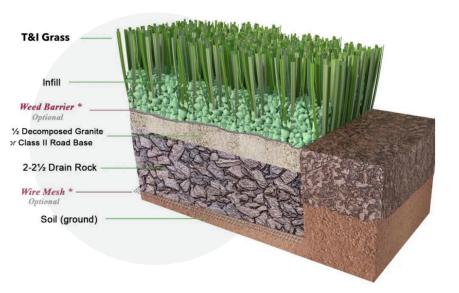

**SOLUTIONS** It makes sense.

## **STABILITY**



- Landscape
- Lawns
- **Playgrounds**
- **Traffic Medians**
- Pet Areas
- Commercial or Residential
- Light-Heavy Traffic



15 Year Manufacturer's Warranty 8 Year Manufacturer's High Traffic Warranty



Flo-Rite Drainage Technology





## **SPECIFICATIONS**

Pile Height: 1.58"

Turf Gauge: 3/8"

Face Weight: 50 oz./yd<sup>2</sup>

Backing Weight: 28 oz./yd<sup>2</sup>

Total Weight: 78 oz./yd²

Stitch Rate: 11/10cm

Stitches/M<sup>2</sup>: 11550

Material/Dtex: PE12000 + PP4400

Color: Lime Green and Emerald Green with **Brown and Green Thatching** 

Type Of Fiber: PE Monofilament and PP Curled

As Thatch

Infill Amount: 1.0 lb./psf.

Primary Backing: Double PP PU Backing

Tuft Bind: 12+ lb/force (ASTM D1335)

Blade Type: M Shape Blade

Permeability: 115.1 inches/hr. (ASTM F1551)

Melting Point: 176 °F (ASTM D2859)

Grab Tear MD: >200 lb./force (ASTM D5034)

Grab Tear CMD: >200 lb./force (ASTM D5034)

Roll Width: 15 ft

Roll Length: 100 ft

Sq. Ft. Per Roll: 1500

Total Roll Weight: 692 lbs