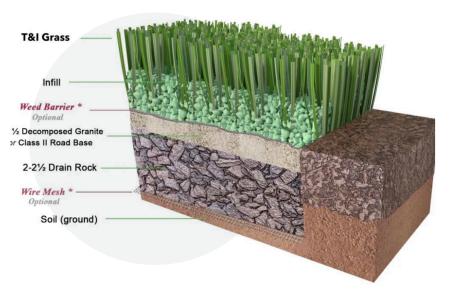

**SOLUTIONS** It makes sense.

## **SERENITY**



- Landscape
- Lawns
- **Playgrounds**
- **Traffic Medians**
- Pet Areas
- Commercial or Residential
- Light-Heavy Traffic



15 Year Manufacturer's Warranty 8 Year Manufacturer's High Traffic Warranty



Flo-Rite Drainage Technology







## DIAMOND BLADE

## **SPECIFICATIONS**

Pile Height: 3/4"

Turf Gauge: 3/8"

Face Weight: 35 oz./yd<sup>2</sup>

Backing Weight: 24 oz./yd<sup>2</sup>

Total Weight: 59 oz./yd²

Stitch Rate: 15/10cm

Stitches/M2: 15750

Material/Dtex: PE9000 + PP4000

Color: Emerald Green and Olive Green with

**Brown and Green Thatching** 

Type Of Fiber: PE Monofilament and PP Curled

As Thatch

Infill Amount: 1.0 lb./psf.

Primary Backing: Premium T&I Backing

Tuft Bind: 8+ lb/force (ASTM D1335)

Blade Type: Diamond Blade

Permeability: 65.6 inches/hr. (ASTM F1551)

Melting Point: 176 °F (ASTM D2859)

Grab Tear MD: >130 lb./force (ASTM D5034)

Grab Tear CMD: >110 lb./force (ASTM D5034)

Roll Width: 15 ft

Roll Length: 200 ft

Sq. Ft. Per Roll: 3000

Total Roll Weight: 1266 lbs