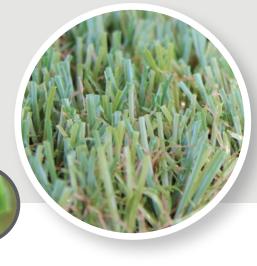

**SOLUTIONS** It makes sense.

## **SERENITY**



- Landscape
- Lawns
- **Playgrounds**
- **Traffic Medians**
- Pet Areas
- Commercial or Residential
- Light-Heavy Traffic



15 Year Manufacturer's Warranty 8 Year Manufacturer's High Traffic Warranty



Flo-Rite Drainage Technology







## DIAMOND BLADE

## **SPECIFICATIONS**

Pile Height: 3/4"

Turf Gauge: 3/8"

Face Weight: 35 oz./yd<sup>2</sup>

Backing Weight: 24 oz./yd<sup>2</sup>

Total Weight: 59 oz./yd²

Stitch Rate: 15/10cm

Stitches/M2: 15750

Material/Dtex: PE9000 + PP4000

Color: Emerald Green and Olive Green with

**Brown and Green Thatching** 

Type Of Fiber: PE Monofilament and PP Curled

As Thatch

Infill Amount: 1.0 lb./psf.

Primary Backing: Premium T&I Backing

Tuft Bind: 8+ lb/force (ASTM D1335)

Blade Type: Diamond Blade

Permeability: 65.6 inches/hr. (ASTM F1551)

Melting Point: 176 °F (ASTM D2859)

Grab Tear MD: >130 lb./force (ASTM D5034)

Grab Tear CMD: >110 lb./force (ASTM D5034)

Roll Width: 15 ft

Roll Length: 200 ft

Sq. Ft. Per Roll: 3000

Total Roll Weight: 1266 lbs