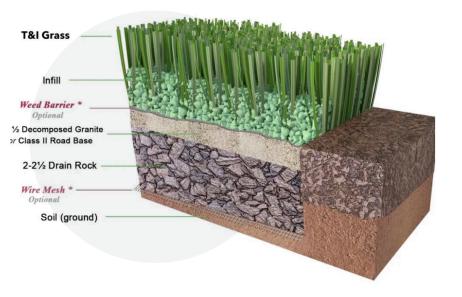

**SOLUTIONS** It makes sense.

## **HARMONY**





## R USES

- Landscape
- Lawns
- **Playgrounds**
- **Traffic Medians**
- Pet Areas
- Commercial or Residential
- Light-Heavy Traffic



15 Year Manufacturer's Warranty 8 Year Manufacturer's High Traffic Warranty



Flo-Rite Drainage Technology



## **U-BLADE**

## **SPECIFICATIONS**

Pile Height: 1-1/8"

Turf Gauge: 3/8"

Face Weight: 50 oz./yd<sup>2</sup>

Backing Weight: 26 oz./yd<sup>2</sup>

Total Weight: 76 oz./yd<sup>2</sup>

Stitch Rate: 16/10cm

Stitches/M<sup>2</sup>: 16800

Material/Dtex: PE11000 + PP3500

Color: Emerald Green and Olive Green with

**Brown and Green Thatching** 

Type Of Fiber: PE Monofilament and PP Curled

As Thatch

Infill Amount: 1.0 lb./psf.

Primary Backing: Premium T&I Backing

Tuft Bind: 17+ lb/force (ASTM D1335)

Blade Type: **U-Blade** 

Permeability: 121.4 inches/hr. (ASTM F1551)

Melting Point: 176 °F (ASTM D2859)

Grab Tear MD: >200 lb./force (ASTM D5034)

Grab Tear CMD: >200 lb./force (ASTM D5034)

Roll Width: 15 ft

Roll Length: 100 ft

Sq. Ft. Per Roll: 1500

Total Roll Weight: 845 lbs